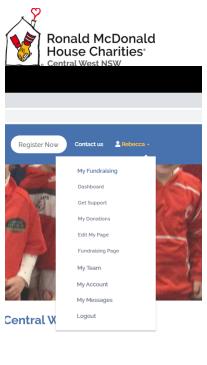

When you click on your name, you will be able to access your page and see the following areas:

- Your dashboard
- Get support (invite people to donate)
- My donations
- Edit your page.
- View your fundraising page and create updates and add photos.