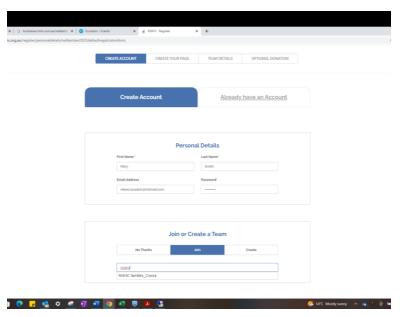

The system is setup to enable registrations as:

- Individuals
- And to also be able to create a team (ie: schools, groups)

At the create account page (Personal Details) enter your:

- First and Last name
- Email address
- Create your password

#### Register a Team

To create a team as a part of the registration process, after your have entered your personal details, at the Join or Create a team, click Create.

Create your team's name and set your fundraising target.