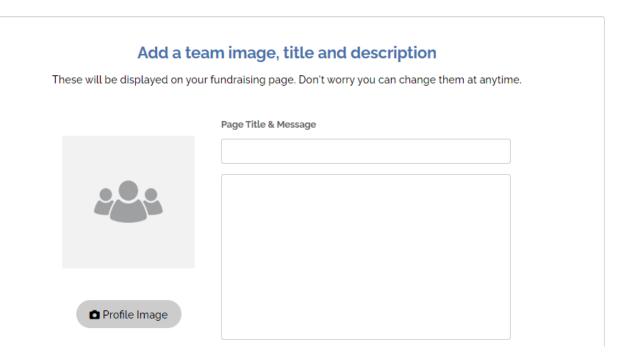

#### Join or Create a Team

Click Next

Then finish creating your page – add your personal information and set your own target.

Click Next step.

Add your team photo, Page title and message.

Click Save changes.