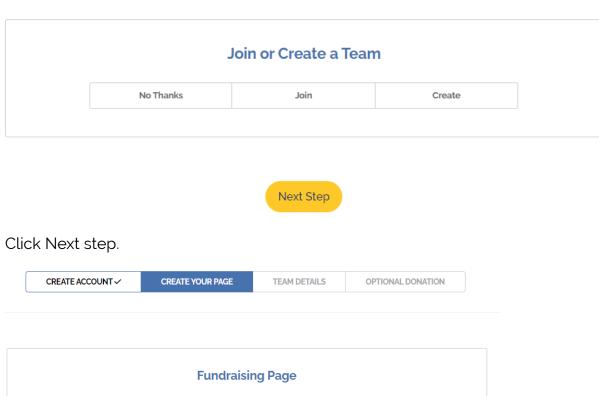

If you are not creating a team, click No thanks at Join or Create a team

You are now at the Create Your Page step. We encourage everyone registering to create your fundraising page. This enables you to share your page to help with the fundraising.

- Add a photo for your page.
- Add some information on why you are fundraising.

The option to create a team is provided again. If you are not creating a team, ensure No thanks is highlighted and click Skip, and then click Skip again.