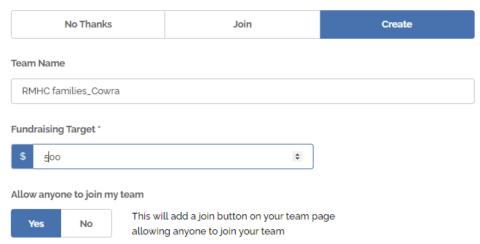

#### Register a Team

To create a team as a part of the registration process, after your have entered your personal details, at the Join or Create a team, click Create.

Create your team's name and set your fundraising target.

Leave the setting of allow anyone to join my team as a yes.