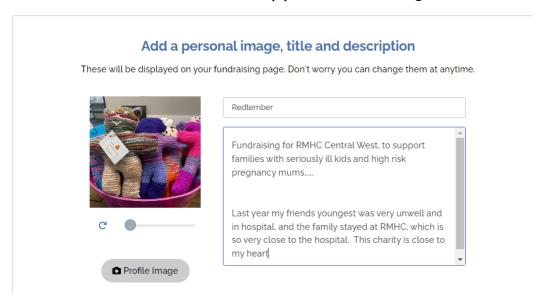

- Add a photo for your page.
- Add some information on why you are fundraising.

The option to create a team is provided again. If you are not creating a team, ensure No thanks is highlighted and click Skip, and then click Skip again.