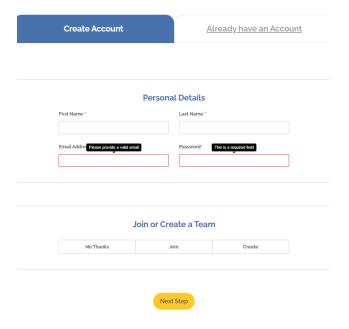

The system is setup to enable registrations as:

- Individuals
- And to also be able to create a team (ie: schools, groups)

At the create account page (Personal Details) enter your:

- First and Last name
- Email address
- Create your password

If you are not creating a team, click No thanks at Join or Create a team

You are now at the Create Your Page step. We encourage everyone registering to create your fundraising page. This enables you to share your page to help with the fundraising.