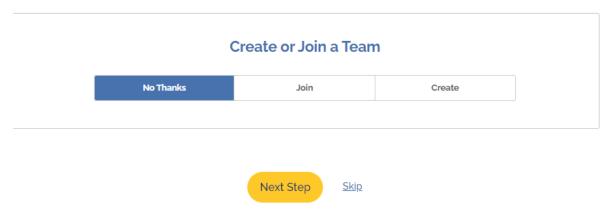

If you are not creating a team, click No thanks at Join or Create a team

You are now at the Create Your Page step. We encourage everyone registering to create your fundraising page. This enables you to share your page to help with the fundraising.

- Add a photo for your page.
- Add some information on why you are fundraising.

The option to create a team is provided again. If you are not creating a team, ensure No thanks is highlighted and click Skip, and then click Skip again.