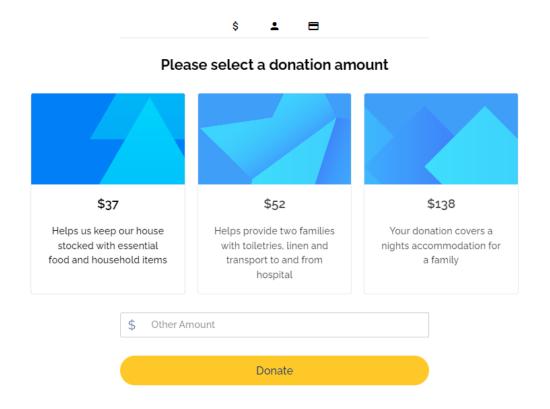

Please select a donation amount

**.** ⊟

From the donate now screen either select one of the donations \$ handles or type in the amount you wish to donate

Click donate.

If donating as an organisation select Organisation