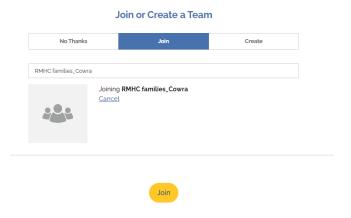

#### Joining a team

People can register and join a team.

In the registration process, when you start to type the name of the team, it will appear in a drop-down list to select and join.

Select the team and click join.

Continue following all the registration steps.

Click on the leaderboard to see the status of the fundraising.

Here you will be able to see the following:

- What has been raised against the target.
- Recent donations
- Leaderboard
- You can also select a team to sponsor.