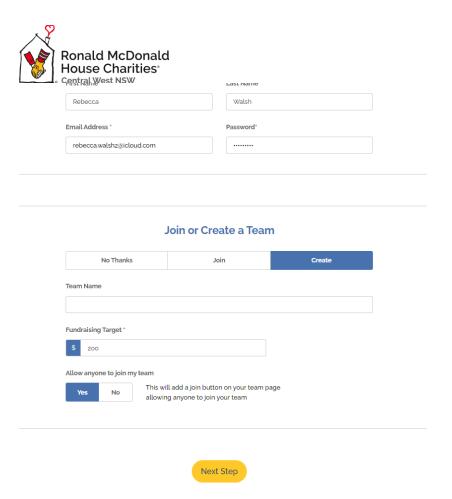

The system is setup to enable registrations as:

- Individuals
- And to also be able to create a team (ie: schools, groups)

At the create account page (Personal Details) enter your:

- First and Last name
- Email address
- Create your password

If you are not creating a team, click No thanks at Join or Create a team

You are now at the Create Your Page step. We encourage everyone registering to create your fundraising page. This enables you to share your page to help with the fundraising.

#### Register a Team

To create a team as a part of the registration process, after your have entered your personal details, at the Join or Create a team, click Create.

Create your team's name and set your fundraising target.

Leave the setting of allow anyone to join my team as a yes.