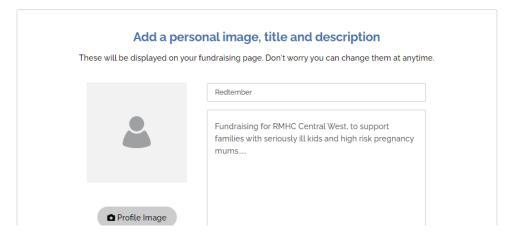

- Add a photo for your page.
- Add some information on why you are fundraising.

The option to create a team is provided again. If you are not creating a team, ensure No thanks is highlighted and click Skip, and then click Skip again.

#### Join or Create a Team

Click Next

Then finish creating your page – add your personal information and set your own target.

Click Next step.

Add your team photo, Page title and message.

Click Save changes.