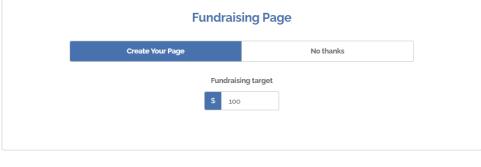

If you are not creating a team, click No thanks at Join or Create a team

You are now at the Create Your Page step. We encourage everyone registering to create your fundraising page. This enables you to share your page to help with the fundraising.

#### Register a Team

To create a team as a part of the registration process, after your have entered your personal details, at the Join or Create a team, click Create.

Create your team's name and set your fundraising target.