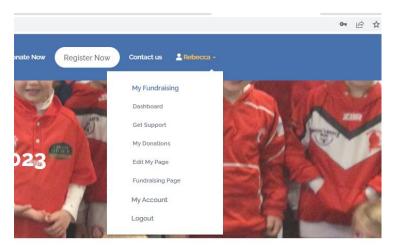

When you click on your name, you will be able to access your page and see the following areas:

- Your dashboard
- Get support (invite people to donate)
- My donations
- Edit your page.
- View your fundraising page and create updates and add photos.

#### Here you can:

- Access your team dashboard.

- Get support (donations)
- See the team donations.
- See your team members.
- Invite people to access your team.