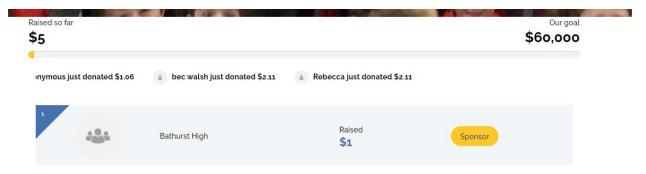

Continue following all the registration steps.

Click on the leaderboard to see the status of the fundraising.

Here you will be able to see the following:

- What has been raised against the target.
- Recent donations
- Leaderboard
- You can also select a team to sponsor.

#### **Donate Now**

There are multiple ways to donate:

- Locate the team you wish to sponsor (see the Leaderboard section of this guide)
- Donate as an individual or organization. To do this click Donate now.