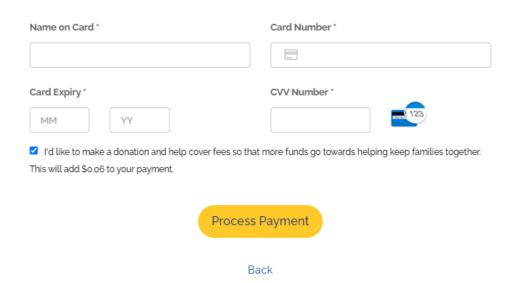

# Kickstart your fundraising with a personal donation Donation Amount S Next No Thanks

If yes, follow the prompts for the payment

# **Payment Options**

If you have selected No thanks, you will now be registered, and your name will appear at the top right of the screen.

An email will be sent to your email address, with information to assist you and the link to share with your friends and family to help raise funds.