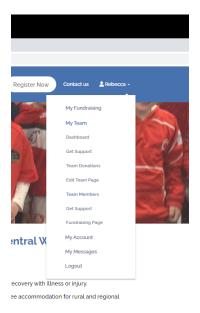

#### Here you can:

- Access your team dashboard.

- Get support (donations)
- See the team donations.
- See your team members.
- Invite people to access your team.